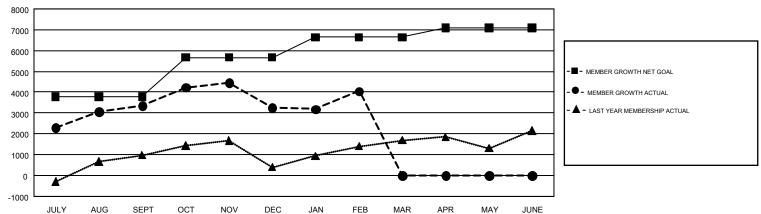

## GMT Constitutional Area 6, Group A

GMT: SWADESH RANJAN SAHA

REPORT DOES NOT INCLUDE CLUBS IN UNDISTRICTED AREAS.

| Clubs                 |               |           |               | Members               |                           |                         |                                              |  |
|-----------------------|---------------|-----------|---------------|-----------------------|---------------------------|-------------------------|----------------------------------------------|--|
| RESULTS FOR 2017-2018 |               |           |               | RESULTS FOR 2017-2018 |                           |                         |                                              |  |
| QUARTER               | NEW CLUB GOAL | NEW CLUBS | DROPPED CLUBS | QUARTER               | MEMBER GROWTH NET<br>GOAL | MEMBER GROWTH<br>ACTUAL | DROPPED MEMBERS ACTUAL (including transfers) |  |
| JULY/AUG/SEPT         | 130           | 155       | 7             | JULY/AUG/SEPT         | 3,782                     | 4,994                   | 1,520                                        |  |
| OCT/NOV/DEC           | 57            | 38        | 67            | OCT/NOV/DEC           | 1,885                     | 2,085                   | 2,117                                        |  |
| JAN/FEB/MAR           | 37            | 19        | 11            | JAN/FEB/MAR           | 974                       | 2,625                   | 980                                          |  |
| APR/MAY/JUNE          | 27            | 0         | 0             | APR/MAY/JUNE          | 457                       | 0                       | 0                                            |  |

## GOALS AND ACTUAL MEMBERS CUMULATIVE

| DROPPED CLUBS: 85                                          |       | 841 CLUBS OF 1,654 ADDED 1 OR | GENDER DISTRIBUTION             |                 |        |
|------------------------------------------------------------|-------|-------------------------------|---------------------------------|-----------------|--------|
|                                                            |       | MORE NEW MEMBERS              | MALE                            | 38,602 (74.41%) |        |
|                                                            |       |                               | FEMALE                          | 13,278 (25.59%) |        |
| DROPPED MEMBERS                                            |       |                               |                                 |                 |        |
| DECEASED                                                   | 73    | CLICK HERE FOR CUMULATIVE     | TOTAL FAMILY UNIT MEMBERS       |                 | 20,926 |
| CLUB CANCELLED         1,824           OTHER         2,717 |       | MEMBERSHIP DATA               | FAMILY MEMBERS PAYING HALF DUES |                 |        |
|                                                            |       |                               |                                 |                 | 12,559 |
| TOTAL                                                      | 4,614 |                               |                                 |                 |        |