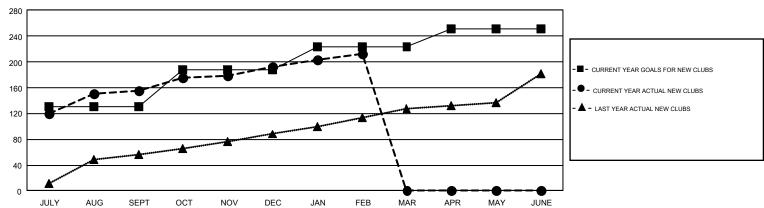

## GMT Constitutional Area 6, Group A

GMT: SWADESH RANJAN SAHA

REPORT DOES NOT INCLUDE CLUBS IN UNDISTRICTED AREAS.

| Clubs                 |               |           |               | Members               |                           |                         |                                              |  |
|-----------------------|---------------|-----------|---------------|-----------------------|---------------------------|-------------------------|----------------------------------------------|--|
| RESULTS FOR 2017-2018 |               |           |               | RESULTS FOR 2017-2018 |                           |                         |                                              |  |
| QUARTER               | NEW CLUB GOAL | NEW CLUBS | DROPPED CLUBS | QUARTER               | MEMBER GROWTH NET<br>GOAL | MEMBER GROWTH<br>ACTUAL | DROPPED MEMBERS ACTUAL (including transfers) |  |
| JULY/AUG/SEPT         | 130           | 155       | 7             | JULY/AUG/SEPT         | 3,782                     | 4,994                   | 1,520                                        |  |
| OCT/NOV/DEC           | 57            | 38        | 67            | OCT/NOV/DEC           | 1,885                     | 2,085                   | 2,117                                        |  |
| JAN/FEB/MAR           | 37            | 19        | 11            | JAN/FEB/MAR           | 974                       | 2,625                   | 980                                          |  |
| APR/MAY/JUNE          | 27            | 0         | 0             | APR/MAY/JUNE          | 457                       | 0                       | 0                                            |  |

## GOALS AND ACTUAL NEW CLUBS CUMULATIVE